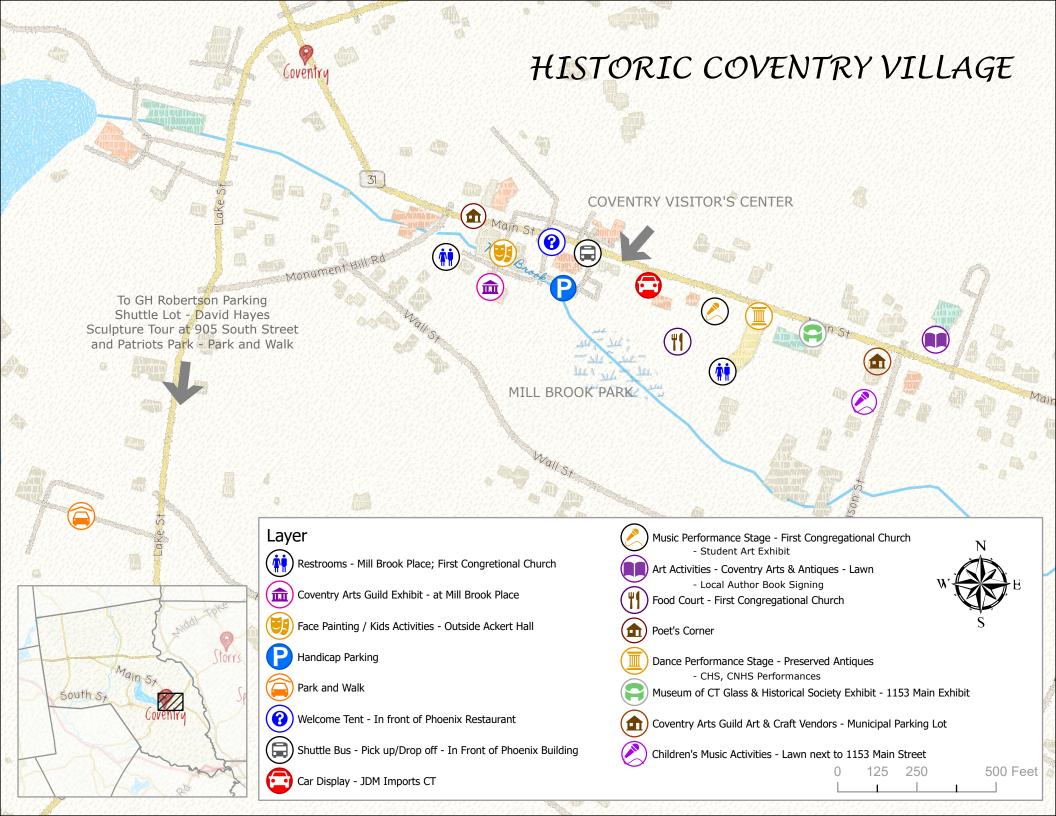

### **Parking:**

Event Parking & Shuttle Service available @ GH Robertson School, 227 Cross Street in Coventry. Park and walk from Patriots Park Handicap parking ONLY in Coventry Village.

# **David Hayes Sculpture Exhibit**

Pocket Park @ Monument Hill Road

Mill Brook Place
Grassy Area @ 1153 Main Street
Barn @ 1312 Main Street

Sculpture Field Tours at Hayes Homestead @ 12,

1, 2, 3 - shuttle pick up @ info table

## Sidewalk Chalk Contest

Design your own chalk drawing along Main Street! Sponsored by Coventry Arts Guild.

#### Pocket Park @ Monument Hill Rd:

- Poet's Corner, 11:30am - 3pm

Mill Brook Place: - Members' Art Exhibition, *Coventry Arts Guild* 

Lawn Area @ Ackert Electric: - Children's Activities, Coventry Parks & Recreation and Coventry Human Services

> **JDM CT Imports:** - Unique Car Display

Municipal Parking Lot: (Near 1153 Main Street) - Arts & Crafts Vendors, *Coventry Arts Guild* 

#### Professional Building @ 1153 Main St:

- Quilting Exhibit, *Coventry Historical Society* - Historic Glass Exhibit, *Museum of CT Glass* 

#### Lawn Between 1153 Main & Municipal Lot:

Instrument "Petting Zoo" & Demos, Song-A-Day Music
On The Spot Jug Band Performance & Family Sing-Along, 1pm

> **Coventry Arts & Antiques:** - Local Author Book Signing

Lawn @ Coventry Arts & Antiques: - Children's Interactive Arts, *Coventry Arts Guild* 

#### Parking Lot @ Preserved Antiques:

CHS Band Ensemble Performance, 11:15am
 The Can-Dance Studio Performance, 11:45am
 CNHS Choral Group, 12:15pm

#### First Church Community Room & Johnson Hall:

- Art Exhibit, Coventry Arts Students